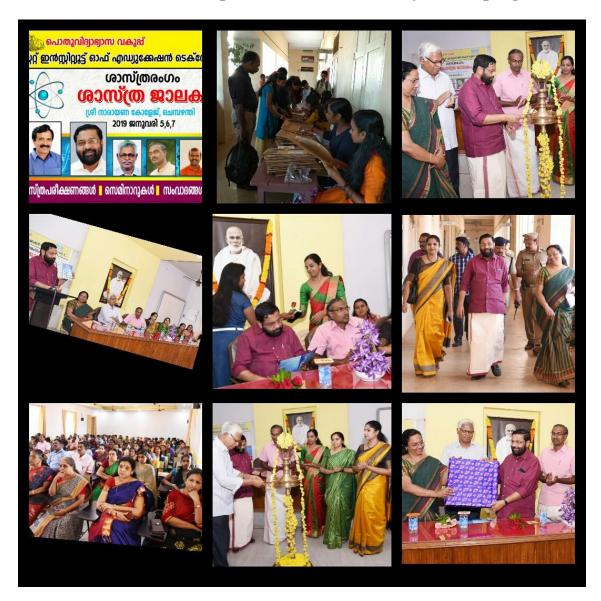

## Report of the SASTHRAJALAKAM 2018-19 At Sree Narayana College, Chempazhanthy on January 5th to 7<sup>th</sup>, 2019

We were proud to co-ordinate Sasthrajalakam programme, a new initiative by the General Education Department and the State Institute of Education Technology (SIET) at our college, Sree Narayana College, Chempazhanthy from January 5<sup>th</sup> to 7<sup>th</sup>, 2019. It was a joint venture organised for the scientific enrichment of the 9<sup>th</sup> standard students from various government schools.

The programme was inaugurated on January 5<sup>th</sup>, 2019 by the Hon. Devaswom, Tourism and Co-operation Minister, Sri. Kadakampally Surendran at 11 a.m in the College Seminar Hall. About thirty one students from various Govt. Schools of Thiruvananthapuram district, provisionally selected based on the Talent hunt test conducted by the SIET were registered to participate in the second phase of Sasthrajalakam held in our college. The inauguration started with the prayer. The inaugural ceremony was welcomed by, Dr. S. R. Jitha, Principal, Sree Narayana College, Chempazhanthy. The function was presided over by the Director of SIET, Sri. Aburaj who explained the needs and deeds, aims and functions of SIET. The Key note address was given by Prof. V. P. Mahadevan Pillai, Vice Chancellor, Kerala University who explained the science behind every natural phenomena. Felicitations were given by Dr. Kavitha K. R., Syndicate Member, University of Kerala; Dr. P. S. Anjana, District co-ordinator of Sasthrajalakam 2018-19; Dr. Rakhee A. S., IQAC Co-ordinator. As a token of appreciation, mementos were presented to our Chief Guests, Sri. Kadakampally Surendran and Prof.V. P. Mahadevan Pillai. The vote of Thanks was proposed by Ms. Aswathy S. P., Asst. Prof in Chemistry (Programme Co-ordinator, Sasthrajalakam 2018-19).

The valedictory session was held at 2.30 pm in the College Seminar hall, which was presided over by Dr. S. R. Jitha, Principal, S N College, Chempazhanthy. The Chief guest, parents and students were officially welcomed by Ms. Aswathy S. P., Programme Coordinator, Sasthrajalakam 2018-19. The key note address was given by Dr. M. R. Yesodharan, Director of Sree Narayana International Study Centre. Prof. Shibu S., Head of the Department of Physics presented an overall report of the Sasthrajalakam programme held in our college. The certificates of the student participants were distributed by our Chief Guest. The vote of thanks was proposed by Smt. Jayasree K., Asst. Prof in Physics and the Convenor of Science club. The programme was concluded with the National Anthem.

> Aswathy S. P Programme Co-ordinator, Sasthrajalakam 2018-19 Sree Narayana College, Chempazhanthy

Some of the moments captured from the Sasthrajalakam programme

Inaugural session of Sasthrajalakam

Practical session by the Department of Chemistry