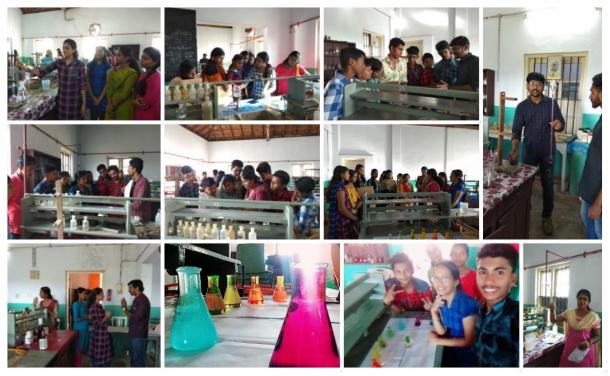

After the lunch session, the students were taken to the Geology class, where the Resource person, Smt. L. Neena, Associate Professor in Geology, S N College, Chempazhanthy explained the origin of earth and genesis through powerpoint presentation. The students were fascinated by the class and cleared many doubts regarding the topic. Then a tea break was given and they were taken to the Chemistry Lab for practical sessions. The students were grouped in to 8 batches and conducted various experiments including Chromatography, acid-base titration, various chemical reactions etc. The chemistry practical session was co-ordinated by Dr. Ambili Raj D. B., Asst. Prof in Chemistry, S N College, Chempazhanthy who was assisted by the UG and PG students of our Chemistry Department.

> Aswathy S. P Programme Co-ordinator, Sasthrajalakam 2018-19 Sree Narayana College, Chempazhanthy

Some of the moments captured from the Sasthrajalakam programme

Inaugural session of Sasthrajalakam

Practical session by the Department of Chemistry