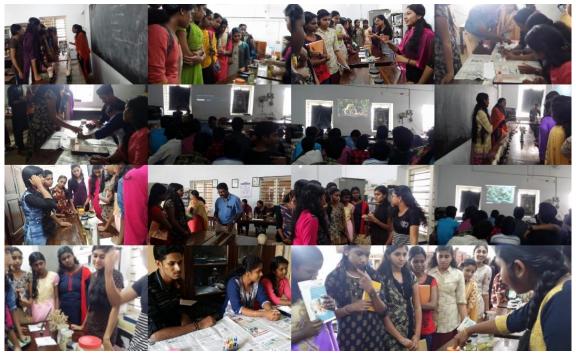

After the tea break, the students were grouped into two batches and each batch were simultaneously sent to Zoology and Botany Lab and vice versa. Various species of plants and animals preserved in formalin, fossils, skeletons etc. were shown to the students. The Botany Department conducted many experiments including the Hydrilla experiment, which was monitored by Dr. Suma B. S., Associate Professor in Botany, S N College, Chempazhanthy, assisted by the UG students of Botany Department. The Zoology lab conducted a small exhibition and blood sugar test. They also exhibited a documentary show regarding the wide variety of animal species in our planet. Dr. Swapna S., Asst. Prof in Zoology, S N College, Chempazhanthy was in charge of the Zoology lab who was assisted by the UG students of Zoology Department.

Exhibition by the Department of Geology

Practical session by the Department of Zoology

Practical session by the Department of Botany

**Practical session by the Department of Physics** 

Valedictory session of Sasthrajalakam