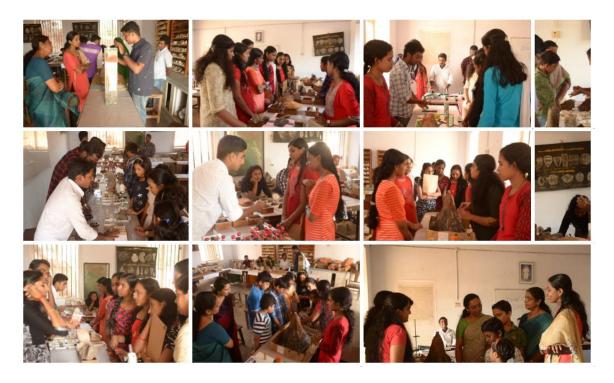

Lunch was provided at 1 pm and after that, the students were grouped into two batches and each batch was sent to Physics and Geology Lab simultaneously and vice versa. The various experiments in Physics lab were shown to the students by the faculty and UG students of the Physics Department. The overall session was monitored by the Resource person, Smt. Manu K. B., Asst. Prof in Physics, S N College, Chempazhanthy. At the same time, the Geology Department organised an outstanding exhibition containing various rocks, minerals, sediments, volcanoes and their origin etc. The students had a keen interest in asking questions due to their inevitable enthusiasm. Their enthusiasm for Geology exhibition was reflected in the feedback form also.

Exhibition by the Department of Geology

Practical session by the Department of Zoology

Practical session by the Department of Botany

**Practical session by the Department of Physics** 

Valedictory session of Sasthrajalakam