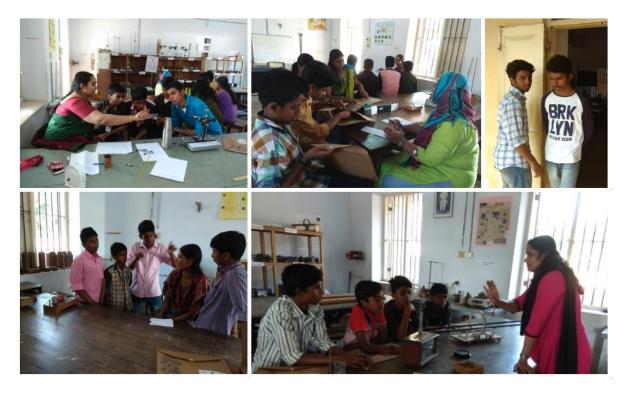

Lunch was provided at 1 pm and after that, the students were grouped into two batches and each batch was sent to Physics and Geology Lab simultaneously and vice versa. The various experiments in Physics lab were shown to the students by the faculty and UG students of the Physics Department. The overall session was monitored by the Resource person, Smt. Manu K. B., Asst. Prof in Physics, S N College, Chempazhanthy. At the same time, the Geology Department organised an outstanding exhibition containing various rocks, minerals, sediments, volcanoes and their origin etc. The students had a keen interest in asking questions due to their inevitable enthusiasm. Their enthusiasm for Geology exhibition was reflected in the feedback form also.

After the tea break, the students were grouped into two batches and each batch were simultaneously sent to Zoology and Botany Lab and vice versa. Various species of plants and animals preserved in formalin, fossils, skeletons etc. were shown to the students. The Botany Department conducted many experiments including the Hydrilla experiment, which was monitored by Dr. Suma B. S., Associate Professor in Botany, S N College, Chempazhanthy, assisted by the UG students of Botany Department. The Zoology lab conducted a small exhibition and blood sugar test. They also exhibited a documentary show regarding the wide variety of animal species in our planet. Dr. Swapna S., Asst. Prof in Zoology, S N College, Chempazhanthy was in charge of the Zoology lab who was assisted by the UG students of Zoology Department.

Exhibition by the Department of Geology

Practical session by the Department of Zoology

Practical session by the Department of Botany

**Practical session by the Department of Physics** 

Valedictory session of Sasthrajalakam