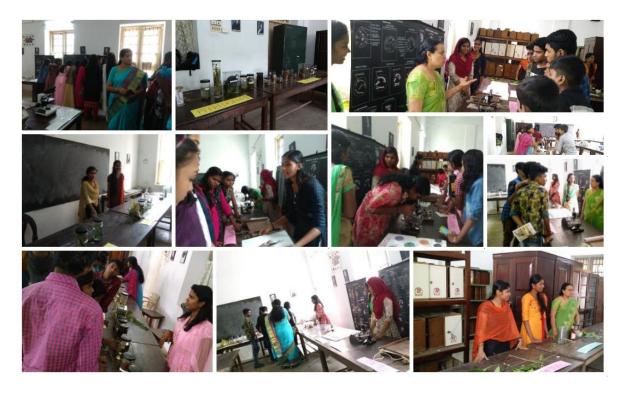

After the lunch session, the students were taken to the Geology class, where the Resource person, Smt. L. Neena, Associate Professor in Geology, S N College, Chempazhanthy explained the origin of earth and genesis through powerpoint presentation. The students were fascinated by the class and cleared many doubts regarding the topic. Then a tea break was given and they were taken to the Chemistry Lab for practical sessions. The students were grouped in to 8 batches and conducted various experiments including Chromatography, acid-base titration, various chemical reactions etc. The chemistry practical session was co-ordinated by Dr. Ambili Raj D. B., Asst. Prof in Chemistry, S N College, Chempazhanthy who was assisted by the UG and PG students of our Chemistry Department.

Lunch was provided at 1 pm and after that, the students were grouped into two batches and each batch was sent to Physics and Geology Lab simultaneously and vice versa. The various experiments in Physics lab were shown to the students by the faculty and UG students of the Physics Department. The overall session was monitored by the Resource person, Smt. Manu K. B., Asst. Prof in Physics, S N College, Chempazhanthy. At the same time, the Geology Department organised an outstanding exhibition containing various rocks, minerals, sediments, volcanoes and their origin etc. The students had a keen interest in asking questions due to their inevitable enthusiasm. Their enthusiasm for Geology exhibition was reflected in the feedback form also.

After the tea break, the students were grouped into two batches and each batch were simultaneously sent to Zoology and Botany Lab and vice versa. Various species of plants and animals preserved in formalin, fossils, skeletons etc. were shown to the students. The Botany Department conducted many experiments including the Hydrilla experiment, which was monitored by Dr. Suma B. S., Associate Professor in Botany, S N College, Chempazhanthy, assisted by the UG students of Botany Department. The Zoology lab conducted a small exhibition and blood sugar test. They also exhibited a documentary show regarding the wide variety of animal species in our planet. Dr. Swapna S., Asst. Prof in Zoology, S N College, Chempazhanthy was in charge of the Zoology lab who was assisted by the UG students of Zoology Department.

> Aswathy S. P Programme Co-ordinator, Sasthrajalakam 2018-19 Sree Narayana College, Chempazhanthy

Some of the moments captured from the Sasthrajalakam programme

Inaugural session of Sasthrajalakam

Practical session by the Department of Chemistry

Exhibition by the Department of Geology

Practical session by the Department of Zoology

Practical session by the Department of Botany

**Practical session by the Department of Physics** 

Valedictory session of Sasthrajalakam