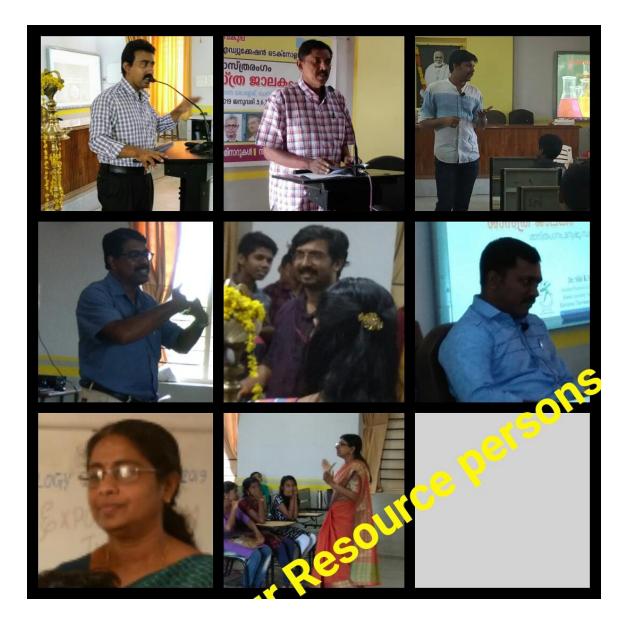

After the tea break, a Technical session was given by Dr. SIbi K. S., Asst. Prof in Physics, University of Kerala, Kariyavattom Campus. He started his session with the Earth song, composed by the King of Pop-Michael Jackson. He explained the basics of Electronics and various innovative technologies. After this session, Lunch was provided for the students.

After the lunch session, the students were taken to the Geology class, where the Resource person, Smt. L. Neena, Associate Professor in Geology, S N College, Chempazhanthy explained the origin of earth and genesis through powerpoint presentation. The students were fascinated by the class and cleared many doubts regarding the topic. Then a tea break was given and they were taken to the Chemistry Lab for practical sessions. The students were grouped in to 8 batches and conducted various experiments including Chromatography, acid-base titration, various chemical reactions etc. The chemistry practical session was co-ordinated by Dr. Ambili Raj D. B., Asst. Prof in Chemistry, S N College, Chempazhanthy who was assisted by the UG and PG students of our Chemistry Department.

The second day of the camp (6<sup>th</sup> January) started with the technical session " Sarvam Rasathantaramayam" by Dr. Vaisakh S. S, Asst. Prof in Chemistry, S N College, Chempazhanthy. He explained the chemistry behind everyday life and various applications and opportunities in chemistry. He exposed the danger behind the fast food life we are going through and their remedial/preventive measures. The second session was handled by Dr. S. Renjith, Scientist B, SCTIMST, who explained the basics of general chemistry including the atomic model, their formulation etc.

A short tea break was given followed by the next technical session, which was handled by Dr. Regi. S. R., Asst. Prof in Zoology, S N College, Chempazhanthy. He explained the values of Biodiversity. He also showed some interesting documentary videos regarding the topic. The students were really anxious and asked many perplexing questions.

The last day of the programme (7<sup>th</sup> January) started with the technical session carried by Prof. Shibu S., Associate Professor in Physics, S N College, Chempazhanthy. The session explained the aberrant relationship between the man and the universe. The second session was handled by Dr. P. Biju, Asst. Prof in Botany, S N College, Varkala. The session deals with the climatic change and its consequences. Each resource person of the technical sessions were welcomed by the student volunteers of our college.