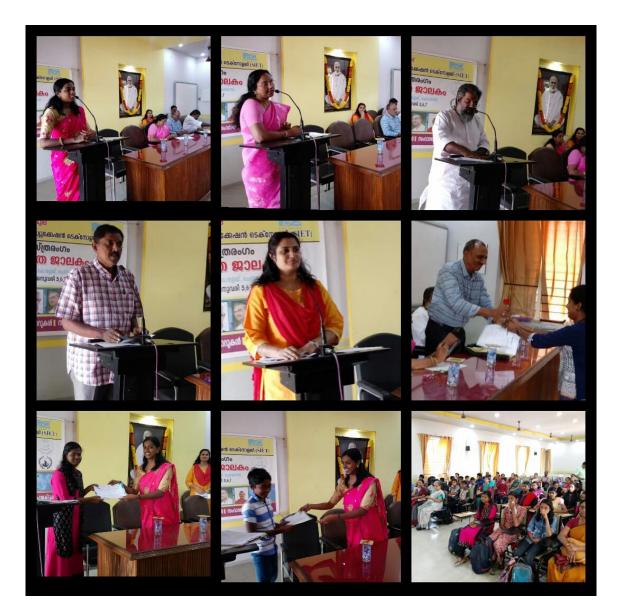

The programme was inaugurated on January 5<sup>th</sup>, 2019 by the Hon. Devaswom, Tourism and Co-operation Minister, Sri. Kadakampally Surendran at 11 a.m in the College Seminar Hall. About thirty one students from various Govt. Schools of Thiruvananthapuram district, provisionally selected based on the Talent hunt test conducted by the SIET were registered to participate in the second phase of Sasthrajalakam held in our college. The inauguration started with the prayer. The inaugural ceremony was welcomed by, Dr. S. R. Jitha, Principal, Sree Narayana College, Chempazhanthy. The function was presided over by the Director of SIET, Sri. Aburaj who explained the needs and deeds, aims and functions of SIET. The Key note address was given by Prof. V. P. Mahadevan Pillai, Vice Chancellor, Kerala University who explained the science behind every natural phenomena. Felicitations were given by Dr. Kavitha K. R., Syndicate Member, University of Kerala; Dr. P. S. Anjana, District co-ordinator of Sasthrajalakam 2018-19; Dr. Rakhee A. S., IQAC Co-ordinator. As a token of appreciation, mementos were presented to our Chief Guests, Sri. Kadakampally Surendran and Prof.V. P. Mahadevan Pillai. The vote of Thanks was proposed by Ms. Aswathy S. P., Asst. Prof in Chemistry (Programme Co-ordinator, Sasthrajalakam 2018-19).

The valedictory session was held at 2.30 pm in the College Seminar hall, which was presided over by Dr. S. R. Jitha, Principal, S N College, Chempazhanthy. The Chief guest, parents and students were officially welcomed by Ms. Aswathy S. P., Programme Coordinator, Sasthrajalakam 2018-19. The key note address was given by Dr. M. R. Yesodharan, Director of Sree Narayana International Study Centre. Prof. Shibu S., Head of the Department of Physics presented an overall report of the Sasthrajalakam programme held in our college. The certificates of the student participants were distributed by our Chief Guest. The vote of thanks was proposed by Smt. Jayasree K., Asst. Prof in Physics and the Convenor of Science club. The programme was concluded with the National Anthem.

> Aswathy S. P Programme Co-ordinator, Sasthrajalakam 2018-19 Sree Narayana College, Chempazhanthy

Some of the moments captured from the Sasthrajalakam programme

Inaugural session of Sasthrajalakam

Practical session by the Department of Chemistry